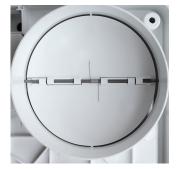

# CONSTRUCTION

The EBB Design fans incorporate a forward curved centrifugal impeller.

Forward curved centrifugal impeller