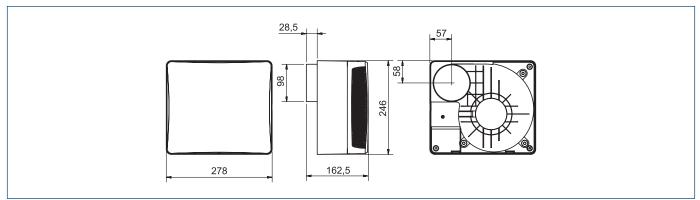

\* sound pressure level measured at 1,5 m at free air conditions.

## MODEL FEATURES

| Туре                                       | S | М | T | НМ | DV |
|--------------------------------------------|---|---|---|----|----|
| BALL BEARINGS                              | • | • | • | •  | •  |
| BACKDRAFT SHUTTER                          | • | • | • | •  | •  |
| ON/OFF PULL CORD SWITCH                    |   | • |   | •  | •  |
| ONE SPEED MOTOR                            | • | • | • |    |    |
| TWO SPEED MOTOR                            |   |   |   | •  | •  |
| ADJUSTABLE RUN-ON-TIMER (from 1 to 30 min) |   |   | • |    |    |
| ADJUSTABLE HUMIDISTAT (60-90 RH%)          |   |   |   | •  |    |

# PERFORMANCE CURVES





\* 2-speed motors only from HM and DV models.

# DIMENSIONS [mm]