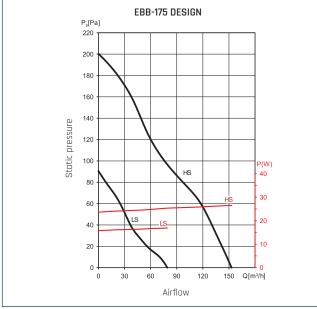

# PERFORMANCE CURVES

\* 2-speed motors only from HM and DV models.

# TECHNICAL CHARACTERISTICS

| Туре           | speed | speed    | absorbed<br>power at free<br>discharge | voltage | airflow at free<br>discharge | sound pressure<br>level* | insulation class<br>/ IP | weight |
|----------------|-------|----------|----------------------------------------|---------|------------------------------|--------------------------|--------------------------|--------|
|                |       | [r.p.m.] | [W]                                    | [V]     | [m³/h]                       | [dB(A)]                  |                          | [kg]   |
| EBB-175 DESIGN | HS    | 1250     | 26                                     | 230     | 155                          | 41                       | II / IP44                | 2,20   |
|                | LS    | 930      | 17                                     |         | 80                           | 33                       |                          |        |
| EBB-250 DESIGN | HS    | 1920     | 72                                     | 230     | 250                          | 51                       | II / IP44                | 2,20   |
|                | LS    | 1380     | 47                                     |         | 175                          | 43                       |                          |        |