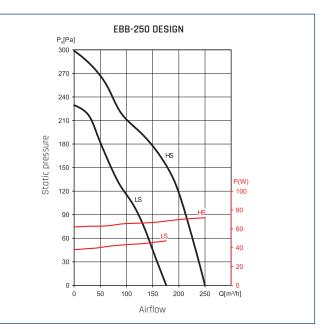

# PERFORMANCE CURVES

\* 2-speed motors only from HM and DV models.

# TECHNICAL CHARACTERISTICS

| Туре           | speed | speed    | absorbed<br>power at free<br>discharge | voltage | airflow at free<br>discharge | sound pressure<br>level* | insulation class<br>/ IP | weight |
|----------------|-------|----------|----------------------------------------|---------|------------------------------|--------------------------|--------------------------|--------|
|                |       | [r.p.m.] | [W]                                    | [V]     | [m³/h]                       | [dB(A)]                  |                          | [kg]   |
| EBB-175 DESIGN | HS    | 1250     | 26                                     | 230     | 155                          | 41                       | II / IP44                | 2,20   |
|                | LS    | 930      | 17                                     |         | 80                           | 33                       |                          |        |
| EBB-250 DESIGN | HS    | 1920     | 72                                     | 230     | 250                          | 51                       | II / IP44                | 2,20   |
|                | LS    | 1380     | 47                                     |         | 175                          | 43                       |                          |        |